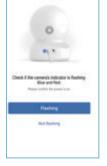

If you see the flashing blue and red light on the back of camera, please tap [Flashing]. If there is no blue light, please check FAQ.

Camera setup

You' Il see vour Wi-Fi name, inputting the correct Wi-Fi password and tap [Next]. The app will show a QR code. please put the phone in front of camera about 3-8 inches. then please tap [Next] if you hear "QR code scanning is successful".