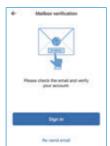

4 You will receive an email with your Activation Link. Open the link to activate your account.

Go back to login your account after activation successful.