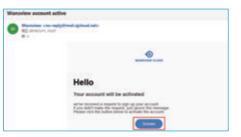

4 You will receive an email with your Activation Link. Open the link to activate your account.

Go back to login your account after activation successful.