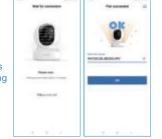

During connecting, the blue light will flash guickly. Once it's connected, camera will say "WiFi is connected" and the blue light will flash slowly.

When you hear "The pairing is successful, you can start using the camera now" the App will switch to a page that you can change camera name.Now you can enjoy the video from camera !