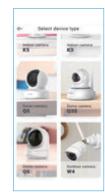

#### Model Q5

#### Model Q6

#### Step 4 Connect to network

Wi-Fi connection process for Q6/Q5/K5 are the same. Here we take Q5 camera as example.

Connect your phone to 2.4G Wi-Fi (5G is not supported). Open the Wansview Cloud app. Please tap [Add device], and choose your camera model (Q6/Q5/K5)