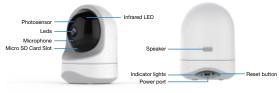

#### INDICATOR LIGHTS STATUS .....

| Light Status                            | Camera Status                     |
|-----------------------------------------|-----------------------------------|
| Red light on                            | Camera is powered on              |
| Red and blue light alternately flashing | Waiting to connect now            |
| Blue light flashing                     | Camera is connecting Wi-Fi        |
| Blue light solid                        | Succeeded to connect Wi-Fi        |
| Red light quickly flashing              | 1.Reset camera to factory setting |
|                                         | 2.Camera is upgrading firmware    |