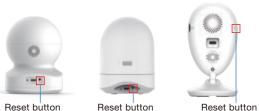

## The camera can not connect to Wi-Fi?

Please press the reset button on camera for 5 seconds until the red light flashes guickly and camera says "reset is successful". Please wait for about one minute, then camera will flash blue and red light alternately and you can reconnect it now.