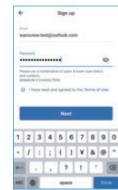

Open Wansview Cloud

- Step 2 Account Register
- App, then select Sign up.

- 3 Create a password at least 8 characters long. Your password must include three of the following:
- $\cdot$  At least one uppercase letter  $\cdot$  At least one lowercase letter
- · At least one number