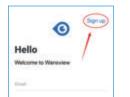

Open Wansview Cloud

- Step 2 Account Register
- App, then select Sign up.

- 3 Create a password at least 8 characters long. Your password must include three of the following:
- $\cdot$  At least one uppercase letter  $\cdot$  At least one lowercase letter
- · At least one number