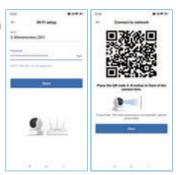

If you see the flashing blue and red light on the back of camera, please tap [Flashing]. If there is no blue light, please check FAQ.

Camera setup

You' Il see vour Wi-Fi name, inputting the correct Wi-Fi password and tap [Next]. The app will show a QR code. please put the phone in front of camera about 3-8 inches. then please tap [Next] if you hear "QR code scanning is successful".